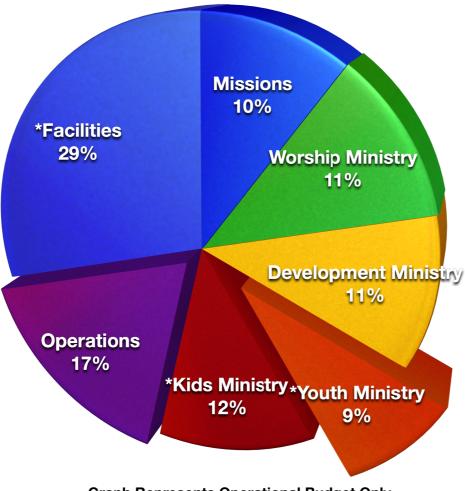

## Stone Ridge Church Proposed 2022 Budget

Operations Budget

## **Operational Budget**

| Missions             | \$104,457.00 |
|----------------------|--------------|
| Worship Ministry     | \$115,480.00 |
| Development Ministry | \$115,442.00 |
| *Youth Ministry      | \$95,769.00  |
| *Kids Ministry       | \$128,332.00 |
| Operations           | \$181,184.00 |
| *Facilities          | \$303,906.00 |
| *Facilities          | \$303,906.00 |

Graph Represents Operational Budget Only \*Missions includes: \$11,500 for Youth and Young Adult Mission Trips; \$7000 for extended Kids Mission projects; Facilities includes Campus Mortgage Total: \$1,044,570.00